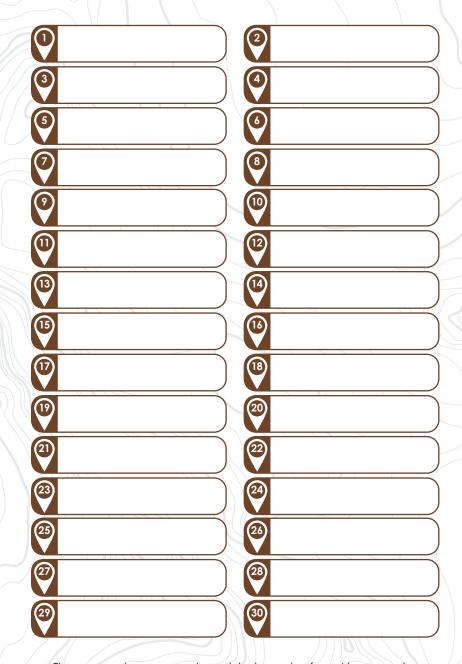

TOTAL

Please claim all the points you have accumulated during your geocaching adventure.

The geocaches are numbered, but may be found in any order convenient. Record the letter code found in each geocache in the corresponding numbered box above.